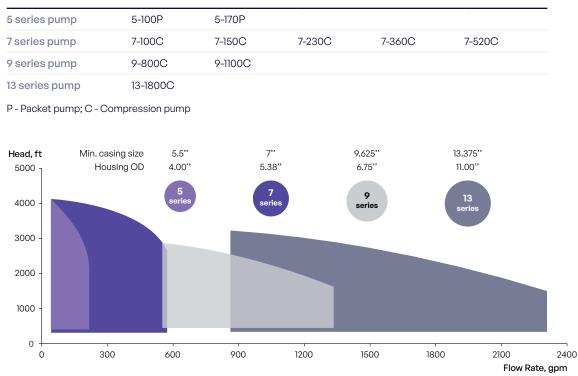

## AquaGenix\* System Pumps

High-quality water delivery solutions

levare.com

| Applications                                                                                                                                 | Features                                                                                                                                                                                                                                                                                                                                                                  |
|----------------------------------------------------------------------------------------------------------------------------------------------|---------------------------------------------------------------------------------------------------------------------------------------------------------------------------------------------------------------------------------------------------------------------------------------------------------------------------------------------------------------------------|
| Potable water wells                                                                                                                          | Compression pumps                                                                                                                                                                                                                                                                                                                                                         |
| <b>Benefits</b><br>Longer run life<br>Higher load capacity                                                                                   | <ul> <li>Packet pumps including: <ul> <li>Robust tungsten carbide (T) bearing design</li> <li>Large shaft diameter</li> </ul> </li> <li>Radial, mixed-flow</li> <li>Wide range of stage materials: Ni-Resist Type 1, Ni-Resist Type 4, and other special alloys</li> <li>Operating range of ESPs: <ul> <li>Flow rates: 45 gpm to 2,350 gpm @ 60 Hz</li> </ul> </li> </ul> |
| Levare is proud to introduce the AquaGenix –<br>potable water pump system - our new NSF 61<br>certified electric submersible pumps, expertly | Each model in our product line is crafted<br>with precision, ensuring high-quality water<br>delivery solutions in diverse applications while                                                                                                                                                                                                                              |

potable water pump system - our new NSF 61 certified electric submersible pumps, expertly designed to meet the rigorous standards required for safe potable water applications. This premium product line ranges in capacities from 45 to 2,350 gallons per minute (gpm), ensuring a solution for both small-scale and large-volume water supply needs. AquaGenix pumps are engineered for wells with casing sizes ranging from 5.5" to 13.375". with precision, ensuring high-quality water delivery solutions in diverse applications while contributing to sustainable and efficient in water management. As a global pioneer in the development and adoption of Permanent Magnet Motors for submersible centrifugal pumps, we are committed to delivering energy savings, reduced carbon footprint and more sustainable water production.